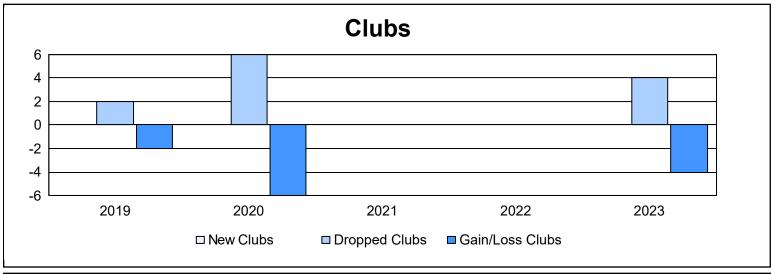

District 386 As of June 2023 Cumulative

| Year      | New<br>Clubs | Dropped<br>Clubs | Gain/<br>Loss<br>Clubs | New<br>Members | Charter<br>Members | Reinstate<br>Members | Transfer<br>Members | Total<br>Member<br>Added | Total<br>Members<br>Dropped | Gain/<br>Loss<br>Members |
|-----------|--------------|------------------|------------------------|----------------|--------------------|----------------------|---------------------|--------------------------|-----------------------------|--------------------------|
| 2018-2019 | 0            | 2                | -2                     | 128            | 31                 | 3                    | 21                  | 183                      | 822                         | -639                     |
| 2019-2020 | 0            | 6                | -6                     | 0              | 60                 | 43                   | 11                  | 114                      | 631                         | -517                     |
| 2020-2021 | 0            | 0                | 0                      | 477            | 54                 | 26                   | 58                  | 615                      | 431                         | 184                      |
| 2021-2022 | 0            | 0                | 0                      | 326            | 73                 | 59                   | 65                  | 523                      | 655                         | -132                     |
| 2022-2023 | 0            | 4                | -4                     | 408            | 31                 | 22                   | 23                  | 484                      | 352                         | 132                      |
| Average   | 0            | 2                | -2                     | 268            | 50                 | 31                   | 36                  | 384                      | 578                         | -194                     |